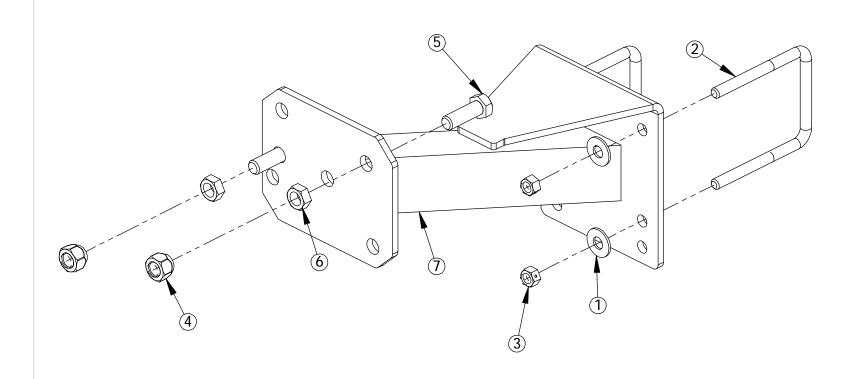

| ITEM NO. | PART NUMBER | DESCRIPTION                       | QTY. |
|----------|-------------|-----------------------------------|------|
| 1        | 210-00025   | .375" FLAT WASHER                 | 4    |
| 2        | 210-00074   | .375"-16 X 3.125" X 4.125" U-BOLT | 2    |
| 3        | 210-00076   | .375"-16 CENTERLOCK HEX NUT       | 4    |
| 4        | 210-00137   | .50"-20 X .813" LUG NUT           | 2    |
| 5        | 210-00338   | .50"-20 X 1.50" HX HD BOLT        | 2    |
| 6        | 210-00339   | .50"-20 JAM TOP LOCK NUT          | 2    |
| 7        | 300-02189   | SPARE TIRE CARRIER                | 1    |