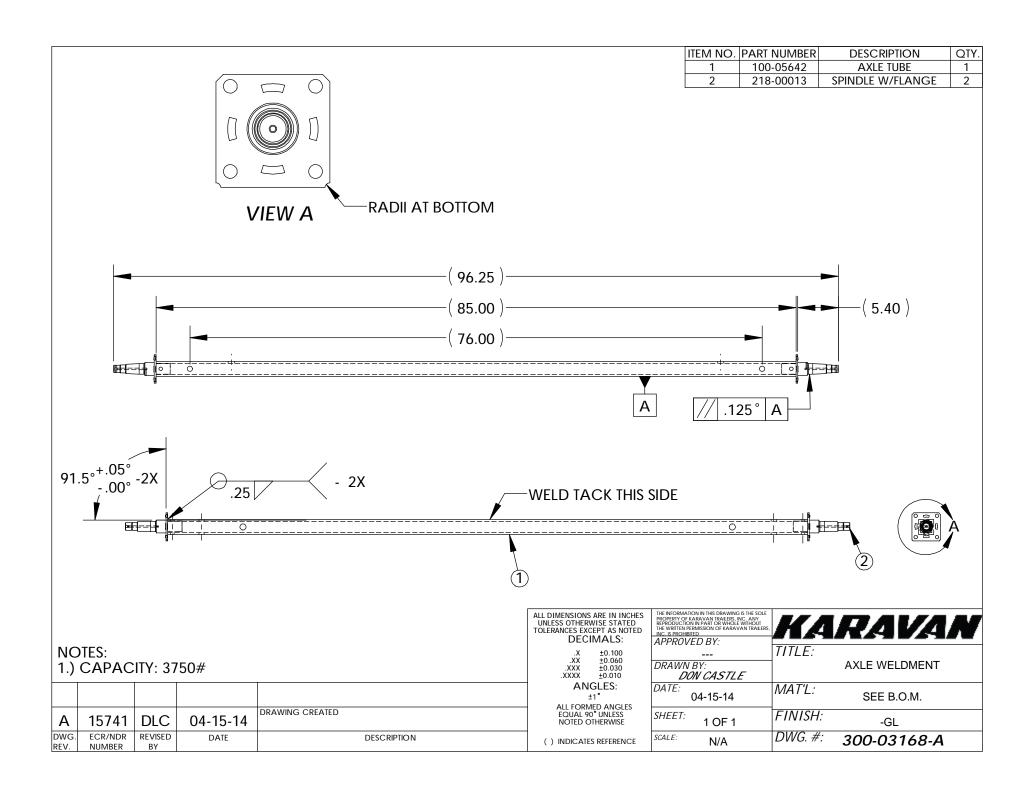

## First Piece - In Process Inspection Sheet

| Vendor |
|--------|
|--------|

Description: Axle Weldment

| Characteristic                  | Tol.       | Method     | Freq.        | 1st   | A/R | 2 | A/R | 3 | A/R | 4 | A/R | 5 | A/R | 6 | A/R | 7 | A/R | Inspected By: |
|---------------------------------|------------|------------|--------------|-------|-----|---|-----|---|-----|---|-----|---|-----|---|-----|---|-----|---------------|
|                                 |            |            |              | Piece |     |   |     |   |     |   |     |   |     |   |     |   |     |               |
| WELD                            |            |            |              |       |     |   |     |   |     |   |     |   |     |   |     |   |     | 1 /           |
| 91.5° - 2X                      | +.5°<br>0° | Protractor | 2X per shift |       |     |   |     |   |     |   |     |   |     |   |     |   |     | 2 /           |
| Use CF132 - 2X                  | NA         | Visual     | Every piece  |       |     |   |     |   |     |   |     |   |     |   |     |   |     | 3 /           |
| Weld per print                  | NA         | Visual     | Every piece  |       |     |   |     |   |     |   |     |   |     |   |     |   |     | 4 /           |
| Remove all visible weld spatter | NA         | Visual     | Every piece  |       |     |   |     |   |     |   |     |   |     |   |     |   |     | 5 /           |
|                                 |            |            |              |       |     |   |     |   |     |   |     | · |     |   |     |   |     |               |