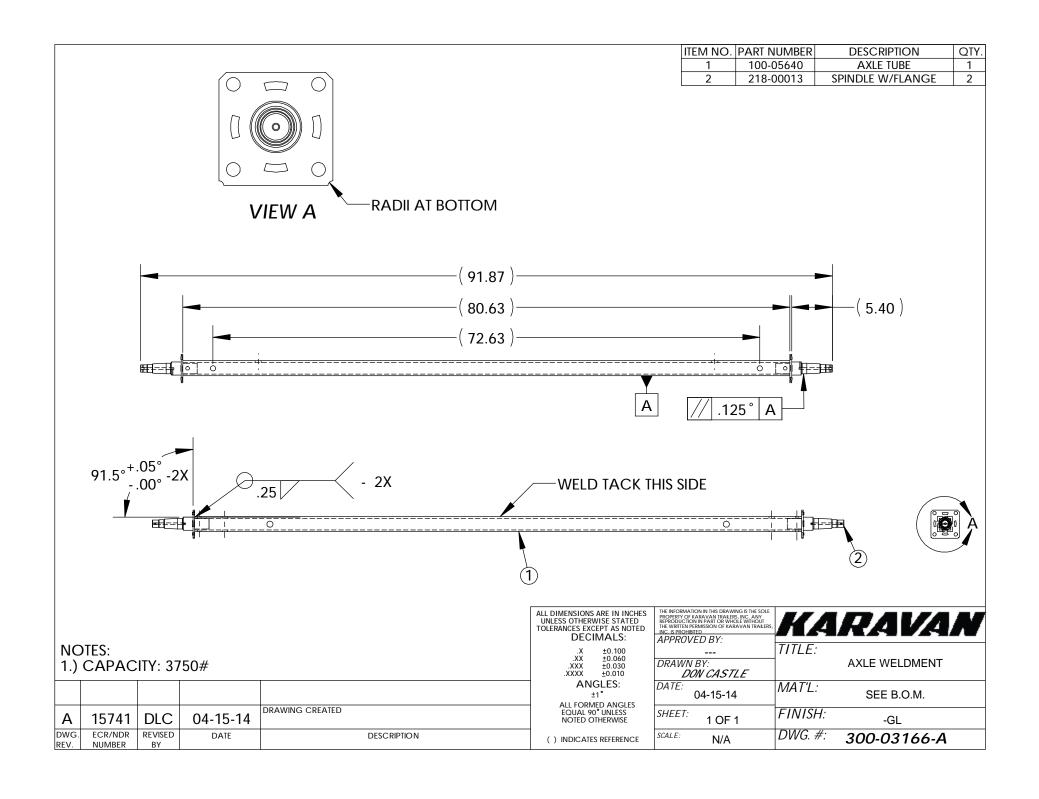

## First Piece - In Process Inspection Sheet

| Vendor |
|--------|
|--------|

Description: Axle Weldment

| Characteristic                  | Tol.       | Method     | Freq.        | 1st   | A/R | 2 | A/R | 3 | A/R | 4 | A/R | 5 | A/R | 6 | A/R | 7 | A/R | Inspected By: |
|---------------------------------|------------|------------|--------------|-------|-----|---|-----|---|-----|---|-----|---|-----|---|-----|---|-----|---------------|
|                                 |            |            |              | Piece |     |   |     |   |     |   |     |   |     |   |     |   |     |               |
| WELD                            |            |            |              |       |     |   |     |   |     |   |     |   |     |   |     |   |     | 1 /           |
| 91.5° - 2X                      | +.5°<br>0° | Protractor | 2X per shift |       |     |   |     |   |     |   |     |   |     |   |     |   |     | 2 /           |
| Use CF132 - 2X                  | NA         | Visual     | Every piece  |       |     |   |     |   |     |   |     |   |     |   |     |   |     | 3 /           |
| Weld per print                  | NA         | Visual     | Every piece  |       |     |   |     |   |     |   |     |   |     |   |     |   |     | 4 /           |
| Remove all visible weld spatter | NA         | Visual     | Every piece  |       |     |   |     |   |     |   |     |   |     |   |     |   |     | 5 /           |
|                                 |            |            |              |       |     |   |     |   |     |   |     |   |     |   |     |   |     |               |