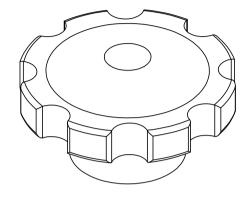

NOTES:

FLANGE NUT:
GRADE: 2
FINISH: ZP/ULTRASEAL OR JS-500

Z KNOB:

MATERIAL: PLASTIC

| Α            | 12633             | TMM           | 02-18-04 | DRAWING CREATED |
|--------------|-------------------|---------------|----------|-----------------|
| DWG.<br>REV. | ECR/NDR<br>NUMBER | REVISED<br>BY | DATE     | DESCRIPTION     |

ALL DIMENSIONS ARE IN INCHES UNLESS OTHERWISE STATED TOLERANCES EXCEPT AS NOTED **DECIMALS:** 

.X ±0.100 .XX ±0.060 .XXX ±0.030 .XXXX ±0.010

ANGLES: ALL FORMED ANGLES EQUAL 90° UNLESS NOTED OTHERWISE

| THE INFORMATION IN THIS DRAWING IS THE SOLE PROPERTY OF KARAVAN TRAILERS, INC. ANY REPRODUCTION IN PART OR WHOLE WITHOUT THE WRITTEN PERMISSION OF KARAVAN TRAILERS, INC. S PROHIBITED  **APPROVED BY:* | TRAILERS          |  |  |
|---------------------------------------------------------------------------------------------------------------------------------------------------------------------------------------------------------|-------------------|--|--|
| DOUG DRAY                                                                                                                                                                                               | TITLE:            |  |  |
| DRAWN BY:<br>7M A MC CO Y                                                                                                                                                                               | KNOB ASSY         |  |  |
| <b>ወ</b> <i>яте:</i><br>02-18-04                                                                                                                                                                        | MATL: PURCHASED   |  |  |
| <i>SHEET</i> : 1 OF 1                                                                                                                                                                                   | FINISH: N/A       |  |  |
| SCALE: N/A                                                                                                                                                                                              | DWG. #: 229-00289 |  |  |