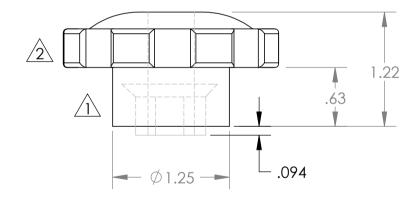

NOTES:

FLANGE NUT:
GRADE: 2
FINISH: ZP/ULTRASEAL OR JS-500

Z KNOB:

MATERIAL: PLASTIC

| Α            | 12633             | TMM           | 02-18-04 | DRAWING CREATED |
|--------------|-------------------|---------------|----------|-----------------|
| DWG.<br>REV. | ECR/NDR<br>NUMBER | REVISED<br>BY | DATE     | DESCRIPTION     |

ALL DIMENSIONS ARE IN INCHES UNLESS OTHERWISE STATED TOLERANCES EXCEPT AS NOTED **DECIMALS:** 

.X ±0.100 .XX ±0.060 .XXX ±0.030 .XXXX ±0.010

ANGLES: ALL FORMED ANGLES EQUAL 90° UNLESS NOTED OTHERWISE

| THE INFORMATION IN THIS DRAWING IS THE SOLE PROPERTY OF KARAVAN TRAILERS, INC. ANY REPRODUCTION IN PART OR WHOLE WITHOUT THE WRITTEN PERMISSION OF KARAVAN TRAILERS, INC. S PROHIBITED  **APPROVED BY:* | TRAILERS          |  |  |
|---------------------------------------------------------------------------------------------------------------------------------------------------------------------------------------------------------|-------------------|--|--|
| DOUG DRAY                                                                                                                                                                                               | TITLE:            |  |  |
| DRAWN BY:<br>7M A MC CO Y                                                                                                                                                                               | KNOB ASSY         |  |  |
| <b>ወ</b> <i>яте:</i><br>02-18-04                                                                                                                                                                        | MATL: PURCHASED   |  |  |
| <i>SHEET</i> : 1 OF 1                                                                                                                                                                                   | FINISH: N/A       |  |  |
| SCALE: N/A                                                                                                                                                                                              | DWG. #: 229-00289 |  |  |