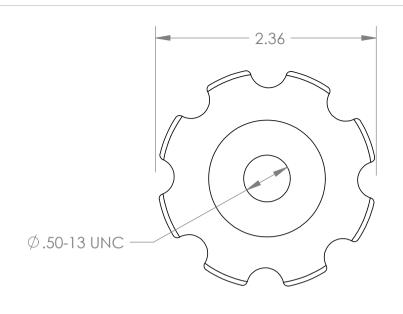

NOTES:

FLANGE NUT:
GRADE: 2
FINISH: ZP/ULTRASEAL OR JS-500

Z KNOB:

MATERIAL: PLASTIC

| Α            | 12633             | TMM           | 02-18-04 | DRAWING CREATED |
|--------------|-------------------|---------------|----------|-----------------|
| DWG.<br>REV. | ECR/NDR<br>NUMBER | REVISED<br>BY | DATE     | DESCRIPTION     |

ALL DIMENSIONS ARE IN INCHES UNLESS OTHERWISE STATED TOLERANCES EXCEPT AS NOTED **DECIMALS:** 

.X ±0.100 .XX ±0.060 .XXX ±0.030 .XXXX ±0.010

ANGLES: ALL FORMED ANGLES EQUAL 90° UNLESS NOTED OTHERWISE

| THE INFORMATION IN THIS DRAWING IS THE SOLE PROPERTY OF KARAVAN TRAILERS, INC. ANY REPRODUCTION IN PART OR WHOLE WITHOUT THE WRITTEN PERMISSION OF KARAVAN TRAILERS, INC. S PROHIBITED  **APPROVED BY:* | TRAILERS          |  |  |
|---------------------------------------------------------------------------------------------------------------------------------------------------------------------------------------------------------|-------------------|--|--|
| DOUG DRAY                                                                                                                                                                                               | TITLE:            |  |  |
| DRAWN BY:<br>7M A MC CO Y                                                                                                                                                                               | KNOB ASSY         |  |  |
| <b>ወ</b> <i>яте:</i><br>02-18-04                                                                                                                                                                        | MATL: PURCHASED   |  |  |
| <i>SHEET</i> : 1 OF 1                                                                                                                                                                                   | FINISH: N/A       |  |  |
| SCALE: N/A                                                                                                                                                                                              | DWG. #: 229-00289 |  |  |