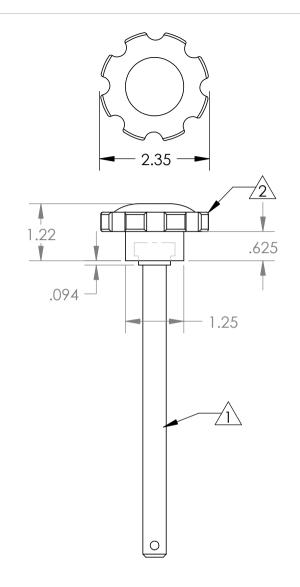

NOTES:

CUSTOM BOLT:

MATERIAL: 1038, RC 25-34
FINISH: ZP/ULTRASEAL

KNOB:

MATERIAL: PLASTIC

| В            | 12806             | DWG           | 06-04-04 | 6.250 & 6.190 WAS 6.625 & 6.565 ~ 6.000 & 5.940 WAS 6.375 & 6.315~2.125 & 1.875 WAS 2.500 & 2.250 |
|--------------|-------------------|---------------|----------|---------------------------------------------------------------------------------------------------|
| Α            | 12633             | JRN           | 04-14-04 | DRAWING CREATED                                                                                   |
| DWG.<br>REV. | ECR/NDR<br>NUMBER | REVISED<br>BY | DATE     | DESCRIPTION                                                                                       |

## NOTES:

1.) CUSTOM BOLT: MATERIAL: 1038, RC 25-34 FINISH: ZP/ULTRASEAL

| В            | 12806             | DWG           | 06-04-04 | 6.250 & 6.190 WAS 6.625 & 6.565 ~ 6.000 & 5.940 WAS 6.375 & 6.315~2.125 & 1.875 WAS 2.500 & 2.250 |
|--------------|-------------------|---------------|----------|---------------------------------------------------------------------------------------------------|
| Α            | 12633             | JRN           | 04-14-04 | DRAWING CREATED                                                                                   |
| DWG.<br>REV. | ECR/NDR<br>NUMBER | REVISED<br>BY | DATE     | DESCRIPTION                                                                                       |