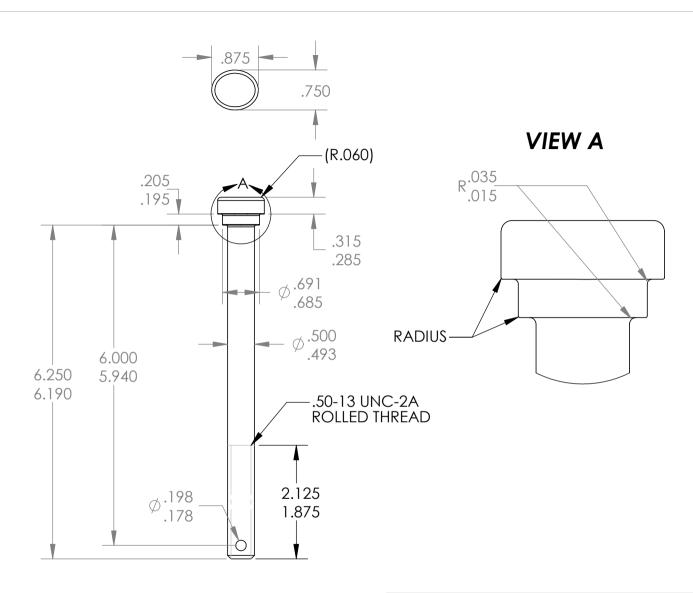

NOTES:

CUSTOM BOLT:

MATERIAL: 1038, RC 25-34
FINISH: ZP/ULTRASEAL

KNOB:

MATERIAL: PLASTIC

| В            | 12806             | DWG           | 06-04-04 | 6.250 & 6.190 WAS 6.625 & 6.565 ~ 6.000 & 5.940 WAS 6.375 & 6.315~2.125 & 1.875 WAS 2.500 & 2.250 |
|--------------|-------------------|---------------|----------|---------------------------------------------------------------------------------------------------|
| Α            | 12633             | JRN           | 04-14-04 | DRAWING CREATED                                                                                   |
| DWG.<br>REV. | ECR/NDR<br>NUMBER | REVISED<br>BY | DATE     | DESCRIPTION                                                                                       |

## NOTES:

1.) CUSTOM BOLT: MATERIAL: 1038, RC 25-34 FINISH: ZP/ULTRASEAL

| В            | 12806             | DWG           | 06-04-04 | 6.250 & 6.190 WAS 6.625 & 6.565 ~ 6.000 & 5.940 WAS 6.375 & 6.315~2.125 & 1.875 WAS 2.500 & 2.250 |
|--------------|-------------------|---------------|----------|---------------------------------------------------------------------------------------------------|
| Α            | 12633             | JRN           | 04-14-04 | DRAWING CREATED                                                                                   |
| DWG.<br>REV. | ECR/NDR<br>NUMBER | REVISED<br>BY | DATE     | DESCRIPTION                                                                                       |