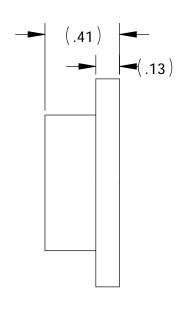

| ALL DIMENSIONS ARE IN INCHES UNLESS OTHERWISE STATED TOLERANCES EXCEPT AS NOTED DECIMALS: | THE INFORMATION IN THIS DRAWING IS THE SOLE PROPERTY OF KARAVAN TRALERS, INC. ANY REPRODUCTION IN PART OR WHOLE WITHOUT THE WRITTEN PERMISSION OF KARAVAN TRALERS, INC. IS PROFILED BY: | KARAVAN<br>TRAILERS      |
|-------------------------------------------------------------------------------------------|-----------------------------------------------------------------------------------------------------------------------------------------------------------------------------------------|--------------------------|
| .X ±0.100<br>.XX ±0.060                                                                   | DOUG DRAY                                                                                                                                                                               | TITLE:                   |
| .XXX ±0.030<br>.XXXX ±0.010                                                               | DRAWN BY:<br>Amy L. Thomas                                                                                                                                                              | NYLON SHOULDER WASHER    |
| ANGLES:<br>±1°<br>ALL FORMED ANGLES                                                       | DATE: 12-07-00                                                                                                                                                                          | MAT'L: PURCHASED         |
| EQUAL 90° UNLESS<br>NOTED OTHERWISE                                                       | SHEET: 1 OF 1                                                                                                                                                                           | FINISH: N/A              |
| ( ) INDICATES REFERENCE                                                                   | SCALE: N/A                                                                                                                                                                              | DWG. #: <b>229-00229</b> |