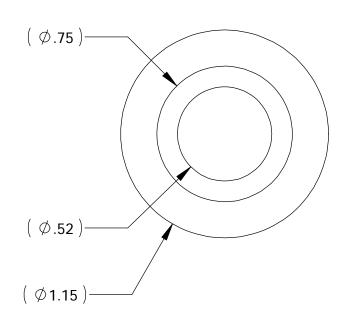

| ALL DIMENSIONS ARE IN INCHES UNLESS OTHERWISE STATED TOLERANCES EXCEPT AS NOTED DECIMALS: | THE INFORMATION IN THIS DRAWING IS THE SOLE PROPERTY OF KARAVAN TRALERS, INC. ANY REPRODUCTION IN PART OR WHOLE WITHOUT THE WRITTEN PERMISSION OF KARAVAN TRALERS, INC. IS PROFILED BY: | KARAVAN<br>TRAILERS      |
|-------------------------------------------------------------------------------------------|-----------------------------------------------------------------------------------------------------------------------------------------------------------------------------------------|--------------------------|
| .X ±0.100<br>.XX ±0.060                                                                   | DOUG DRAY                                                                                                                                                                               | TITLE:                   |
| .XXX ±0.030<br>.XXXX ±0.010                                                               | DRAWN BY:<br>Amy L. Thomas                                                                                                                                                              | NYLON SHOULDER WASHER    |
| ANGLES:<br>±1°<br>ALL FORMED ANGLES                                                       | DATE: 12-07-00                                                                                                                                                                          | MAT'L: PURCHASED         |
| EQUAL 90° UNLESS<br>NOTED OTHERWISE                                                       | SHEET: 1 OF 1                                                                                                                                                                           | FINISH: N/A              |
| ( ) INDICATES REFERENCE                                                                   | SCALE: N/A                                                                                                                                                                              | DWG. #: <b>229-00229</b> |