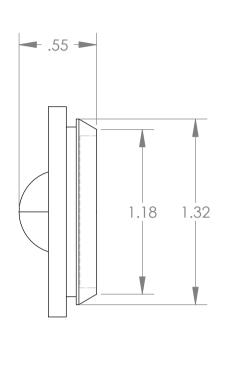

| PROPERTY OF KA<br>REPRODUCTION I<br>THE WRITTEN PERM<br>INC. IS PROHIBITE |          | KARAVAN<br>TRAILERS |                 |  |
|---------------------------------------------------------------------------|----------|---------------------|-----------------|--|
| APPROVED BY:  ORAWN BY:  7KA                                              |          | TITLE:              | RUBBER DUST CAP |  |
| DATE:                                                                     | 07-08-96 | MATL:               | N/A             |  |
| SHEET:                                                                    | 1 OF 1   | FINISH:             | N/A             |  |
| SCALE:                                                                    | N/A      | DWG. #:             | 229-00115       |  |