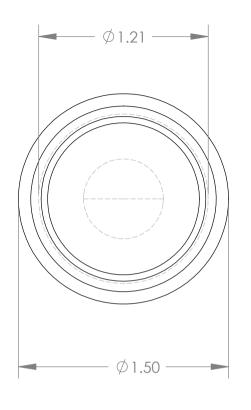

| PROPERTY OF KA<br>REPRODUCTION I<br>THE WRITTEN PERM<br>INC. IS PROHIBITE |          | KARAVAN<br>TRAILERS |                 |  |
|---------------------------------------------------------------------------|----------|---------------------|-----------------|--|
| APPROVED BY:  ORAWN BY:  7KA                                              |          | TITLE:              | RUBBER DUST CAP |  |
| DATE:                                                                     | 07-08-96 | MATL:               | N/A             |  |
| SHEET:                                                                    | 1 OF 1   | FINISH:             | N/A             |  |
| SCALE:                                                                    | N/A      | DWG. #:             | 229-00115       |  |