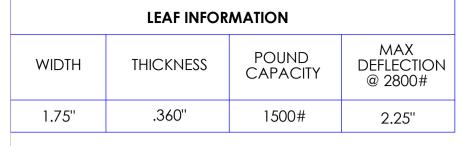

## MARK LOCATIONS FOR SHIPPING PALLET

- 1.) PICTORIAL IS GENERIC, STANDARD CONST. APPLIES
- 2.) MANUFACTURER NOTES:
  - \* MATERIAL: SAE 5160 STEEL
  - \* USE .688" X .563" X 1.75" NYLON BUSHING
- 3.) FINISH: ALUMINIZED COATING
- 4.) PARTS ARE RECIEVED FROM SUPPLIER ON A HEAT TREATED OR PLASTIC PALLET.
- $\sqrt{5}$  Pallet must be compliant to the latest ispm-15. (INTERNATIONAL STANDARDS FOR PHYTOSANITARY MEASURES) AND BEAR 'MARKING FOR APPROVED MEASURES' ON TWO VISABLE SURFACES, OPPISITE OF EACH OTHER.