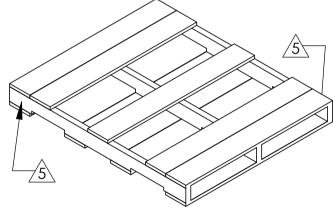

## MARK LOCATIONS FOR SHIPPING PALLET

- 1.) PICTORIAL IS GENERIC, STANDARD CONST. APPLIES
- 2.) MANUFACTURER NOTES:
  - \* MATERIAL: SAE 5160 STEEL
  - \* USE .688" X .563" X 1.75" NYLON BUSHING
- 3.) FINISH: ALUMINIZED COATING
- 4.) PARTS ARE RECIEVED FROM SUPPLIER ON A HEAT TREATED OR PLASTIC PALLET.
- $\sqrt{5}$  Pallet must be compliant to the latest ispm-15. (INTERNATIONAL STANDARDS FOR PHYTOSANITARY MEASURES) AND BEAR 'MARKING FOR APPROVED MEASURES' ON TWO VISABLE SURFACES, OPPISITE OF EACH OTHER.