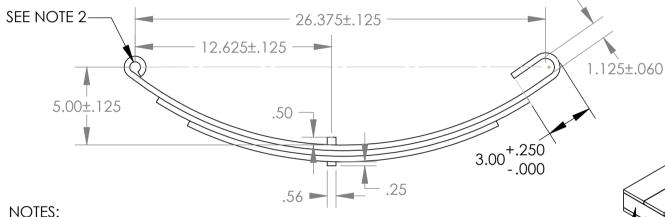

## MARK LOCATIONS FOR SHIPPING PALLET

- 1.) PICTORIAL IS GENERIC, STANDARD CONST. APPLIES
- 2.) MANUFACTURER NOTES:
  - \* MATERIAL: SAE 5160 STEEL
  - \* USE .688" X .563" X 1.75" NYLON BUSHING
- 3.) FINISH: ALUMINIZED COATING
- 4.) PARTS ARE RECIEVED FROM SUPPLIER ON A HEAT TREATED OR PLASTIC PALLET.
- $\sqrt{5}$  Pallet must be compliant to the latest ispm-15. (INTERNATIONAL STANDARDS FOR PHYTOSANITARY MEASURES) AND BEAR 'MARKING FOR APPROVED MEASURES' ON TWO VISABLE SURFACES, OPPISITE OF EACH OTHER.