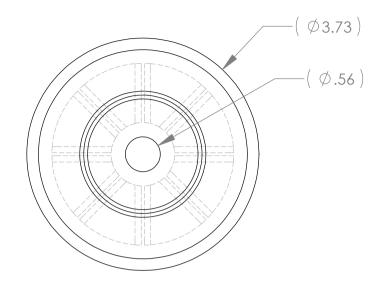

NOTES: 1.) MATERIAL: BLUE PVC.

| A/1          | 13361             | TMM           | 11-28-05 | ADD NOTE 1                         |
|--------------|-------------------|---------------|----------|------------------------------------|
| Α            | 12256             | ALG           | 08-13-02 | DRAWING CREATED, FOR EXISTING PART |
| DWG.<br>REV. | ECR/NDR<br>NUMBER | REVISED<br>BY | DATE     | DESCRIPTION                        |

ALL DIMENSIONS ARE IN INCHES UNLESS OTHERWISE STATED TOLERANCES EXCEPT AS NOTED **DECIMALS:** 

.X ±0.100 .XX ±0.060 .XXX ±0.030 .XXXX ±0.010 ANGLES:

ALL FORMED ANGLES EQUAL 90 ° UNLESS NOTED OTHERWISE

( ) INDICATES REFERENCE

| THE INFORMATION IN THIS DRAWING IS THE SOLE PROPERTY OF KARAVAN TRAILERS, INC. ANY REPRODUCTION IN PART OR WHOLE WITHOUT THE WRITTEN PERMISSION OF KARAVAN TRAILERS INC. IS PROPUBLIED BY: | TRAILERS |                 |  |
|--------------------------------------------------------------------------------------------------------------------------------------------------------------------------------------------|----------|-----------------|--|
| C~RNCH7ER  ORAWN BY:  Am y L. Groth                                                                                                                                                        | TITLE:   | END CAP 4" BLUE |  |
| <b>DATE:</b> 08-13-02                                                                                                                                                                      | MATL:    | PURCHASED       |  |
| SHEET: 1 OF 1                                                                                                                                                                              | FINISH:  | N/A             |  |
| SCALE: N/A                                                                                                                                                                                 | DWG. #:  | 216-00029       |  |