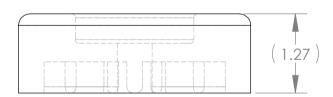

ALL DIMENSIONS ARE IN INCHES UNLESS OTHERWISE STATED TOLERANCES EXCEPT AS NOTED **DECIMALS:** 

.X ±0.100 .XX ±0.060 .XXX ±0.030 .XXXX ±0.010 ANGLES:

ALL FORMED ANGLES EQUAL 90 ° UNLESS NOTED OTHERWISE

( ) INDICATES REFERENCE

| THE INFORMATION IN THIS DRAWING IS THE SOLE PROPERTY OF KARAVAN TRAILERS, INC. ANY REPRODUCTION IN PART OR WHOLE WITHOUT THE WRITTEN PERMISSION OF KARAVAN TRAILERS INC. IS PROPUBLIED BY: | TRAILERS |                 |  |
|--------------------------------------------------------------------------------------------------------------------------------------------------------------------------------------------|----------|-----------------|--|
| C~RNCH7ER  ORAWN BY:  Am y L. Groth                                                                                                                                                        | TITLE:   | END CAP 4" BLUE |  |
| <b>DATE:</b> 08-13-02                                                                                                                                                                      | MATL:    | PURCHASED       |  |
| SHEET: 1 OF 1                                                                                                                                                                              | FINISH:  | N/A             |  |
| SCALE: N/A                                                                                                                                                                                 | DWG. #:  | 216-00029       |  |