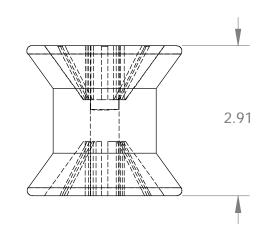

| NOTES:<br>1.) MATERIAL: PVC |                   |               |          |                                   | ALL DIMENSIONS ARE IN INCHES<br>UNLESS OTHERWISE STATED<br>TOLERANCES EXCEPT AS NOTED<br>DECIMALS: | THE INFORMATION IN THE DRAWING IS THE SOLE<br>PROPERTY OF KARAVAN TRALERS, INC. ANY<br>REPRODUCTION PERINDARY OR WHOLE WITHOUT<br>INC. IS PROHIBITED<br>APPROVED BY: |          | TRAILERS             |           |
|-----------------------------|-------------------|---------------|----------|-----------------------------------|----------------------------------------------------------------------------------------------------|----------------------------------------------------------------------------------------------------------------------------------------------------------------------|----------|----------------------|-----------|
| 2.)                         | 2.) COLOR: BLUE   |               |          |                                   | .X ±0.100<br>.XX ±0.060<br>.XXX ±0.030<br>.XXX ±0.010                                              | C~RICHTER<br>DRAWN BY:<br>Amy L. Thomas                                                                                                                              |          | TITLE:<br>BOW ROLLER |           |
| A/1                         | 15050             | RJS           | 02-03-10 | ADDED NOTES                       | ANGLES:<br>±1°<br>ALL FORMED ANGLES                                                                | DATE:                                                                                                                                                                | 05-10-02 | MAT'L:               | PURCHASED |
| Α                           | 12241             | ALT           | 05-10-02 | DRAWING CREATED FOR EXISTING PART | EQUAL 90° UNLESS<br>NOTED OTHERWISE                                                                | SHEET:                                                                                                                                                               | 1 OF 1   | FINISH:              | N/A       |
| DWG.<br>REV.                | ECR/NDR<br>NUMBER | REVISED<br>BY | DATE     | DESCRIPTION                       | () INDICATES REFERENCE                                                                             | SCALE:                                                                                                                                                               | N/A      | DWG. #:              | 216-00026 |