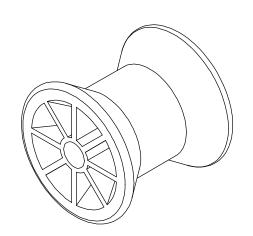

| NOTES:<br>1.) MATERIAL: PVC |                   |               |          |                                   | ALL DIMENSIONS ARE IN INCHES<br>UNLESS OTHERWISE STATED<br>TOLERANCES EXCEPT AS NOTED<br>DECIMALS: | THE INFORMATION IN THE DRAWING IS THE SOLE<br>PROPERTY OF KARAVAN TRALERS, INC. ANY<br>REPRODUCTION PERINDARY OR WHOLE WITHOUT<br>INC. IS PROHIBITED<br>APPROVED BY: |          | TRAILERS             |           |
|-----------------------------|-------------------|---------------|----------|-----------------------------------|----------------------------------------------------------------------------------------------------|----------------------------------------------------------------------------------------------------------------------------------------------------------------------|----------|----------------------|-----------|
| 2.)                         | 2.) COLOR: BLUE   |               |          |                                   | .X ±0.100<br>.XX ±0.060<br>.XXX ±0.030<br>.XXX ±0.010                                              | C~RICHTER<br>DRAWN BY:<br>Amy L. Thomas                                                                                                                              |          | TITLE:<br>BOW ROLLER |           |
| A/1                         | 15050             | RJS           | 02-03-10 | ADDED NOTES                       | ANGLES:<br>±1°<br>ALL FORMED ANGLES                                                                | DATE:                                                                                                                                                                | 05-10-02 | MAT'L:               | PURCHASED |
| Α                           | 12241             | ALT           | 05-10-02 | DRAWING CREATED FOR EXISTING PART | EQUAL 90° UNLESS<br>NOTED OTHERWISE                                                                | SHEET:                                                                                                                                                               | 1 OF 1   | FINISH:              | N/A       |
| DWG.<br>REV.                | ECR/NDR<br>NUMBER | REVISED<br>BY | DATE     | DESCRIPTION                       | () INDICATES REFERENCE                                                                             | SCALE:                                                                                                                                                               | N/A      | DWG. #:              | 216-00026 |