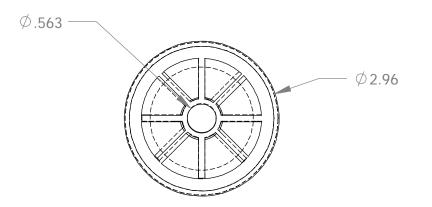

| NOTES:<br>1.) MATERIAL: PVC |                   |               |          |                                   | ALL DIMENSIONS ARE IN INCHES<br>UNLESS OTHERWISE STATED<br>TOLERANCES EXCEPT AS NOTED<br>DECIMALS: | THE INFORMATION IN THE DRAWING IS THE SOLE<br>PROPERTY OF KARAVAN TRALERS, INC. ANY<br>REPRODUCTION PERINDARY OR WHOLE WITHOUT<br>INC. IS PROHIBITED<br>APPROVED BY: |          | TRAILERS             |           |
|-----------------------------|-------------------|---------------|----------|-----------------------------------|----------------------------------------------------------------------------------------------------|----------------------------------------------------------------------------------------------------------------------------------------------------------------------|----------|----------------------|-----------|
| 2.)                         | 2.) COLOR: BLUE   |               |          |                                   | .X ±0.100<br>.XX ±0.060<br>.XXX ±0.030<br>.XXX ±0.010                                              | C~RICHTER<br>DRAWN BY:<br>Amy L. Thomas                                                                                                                              |          | TITLE:<br>BOW ROLLER |           |
| A/1                         | 15050             | RJS           | 02-03-10 | ADDED NOTES                       | ANGLES:<br>±1°<br>ALL FORMED ANGLES                                                                | DATE:                                                                                                                                                                | 05-10-02 | MAT'L:               | PURCHASED |
| Α                           | 12241             | ALT           | 05-10-02 | DRAWING CREATED FOR EXISTING PART | EQUAL 90° UNLESS<br>NOTED OTHERWISE                                                                | SHEET:                                                                                                                                                               | 1 OF 1   | FINISH:              | N/A       |
| DWG.<br>REV.                | ECR/NDR<br>NUMBER | REVISED<br>BY | DATE     | DESCRIPTION                       | () INDICATES REFERENCE                                                                             | SCALE:                                                                                                                                                               | N/A      | DWG. #:              | 216-00026 |