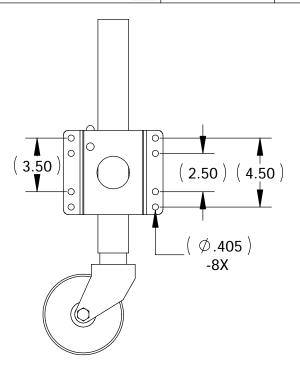

ALL DIMENSIONS ARE IN INCHES UNLESS OTHERWISE STATED TOLERANCES EXCEPT AS NOTED DECIMALS:

X ±0.100
XX ±0.060
XXX ±0.030

.XXX ±0.030 .XXXX ±0.010 ANGLES: ±1°

ALL FORMED ANGLES EQUAL 90° UNLESS NOTED OTHERWISE

|    | NOTED OTHERWISE     |
|----|---------------------|
| () | INDICATES REFERENCE |

| THE INFORMATION IN THIS DRAWING IS THE SOLE PROPERTY OF KARAVAN TRAILERS, INC. ANY REPRODUCTION IN PART OR WHOLE WITHOUT THE WRITTEN PERMISSION OF KARAVAN TRAILERS, INC., IS PROHIBITED | KARAVAN                          | - |
|------------------------------------------------------------------------------------------------------------------------------------------------------------------------------------------|----------------------------------|---|
| APPROVED BY:  C~RICHTER  DRAWN BY:  Amy L. Thomas                                                                                                                                        | TITLE: TONGUE JACK (NO HARDWARE) |   |
| DATE: 04-19-02                                                                                                                                                                           | MAT'L: PURCHASED                 |   |
| <i>SHEET:</i> 1 OF 1                                                                                                                                                                     | FINISH: N/A                      |   |
| SCALE: N/A                                                                                                                                                                               | DWG. #: <b>214-0008</b>          |   |