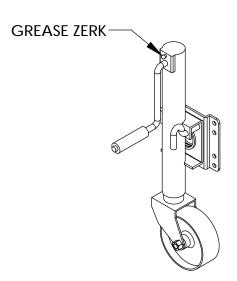

NOTES:

1.) CAPACITY: 1200# 2.) FINISH: ZP/ULTRASEAL.

THESE PARTS ARE REQUIRED TO HAVE A PALLET THAT IS COMPLIANT TO THE LATEST ISPM-15 (INTERNATIONAL STANDARDS FOR PHYTOSANITARY MEASURES) AND BARE 'MARKING FOR APPROVED MEASURES' ON TWO VISABLE SURFACES, OPPISITE OF EACH OTHER.

| A/3          | 14079             | RLR           | 05-15-07 | CAPACITY WAS 1000#, ADDED GREASE ZERK.                               |  |
|--------------|-------------------|---------------|----------|----------------------------------------------------------------------|--|
| A/2          | 13996             | CPS           | 03-27-07 | ADDED 214-00008(100)M-NA AND SUPPLIER TO PART NUMBER REFERENCE BLOCK |  |
| DWG.<br>REV. | ECR/NDR<br>NUMBER | REVISED<br>BY | DATE     | DESCRIPTION                                                          |  |