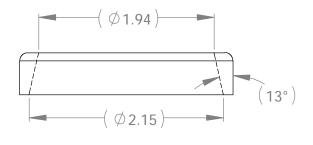

ALL DIMENSIONS ARE IN INCHES UNLESS OTHERWISE STATED TOLERANCES EXCEPT AS NOTED DECIMALS:

X ±0.100

XX ±0.060

XXX ±0.030

XXXX ±0.010

ANGLES: ±1° ALL FORMED ANGLES EQUAL 90° UNILESS NOTED OTHERWISE

( ) INDICATES REFERENCE