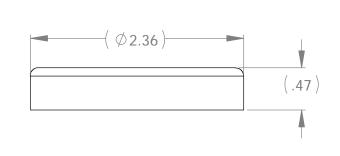

ALL DIMENSIONS ARE IN INCHES UNLESS OTHERWISE STATED TOLERANCES EXCEPT AS NOTED DECIMALS:

X ±0.100

XX ±0.060

XXX ±0.030

XXXX ±0.010

ANGLES: ±1° ALL FORMED ANGLES EQUAL 90° UNILESS NOTED OTHERWISE

( ) INDICATES REFERENCE