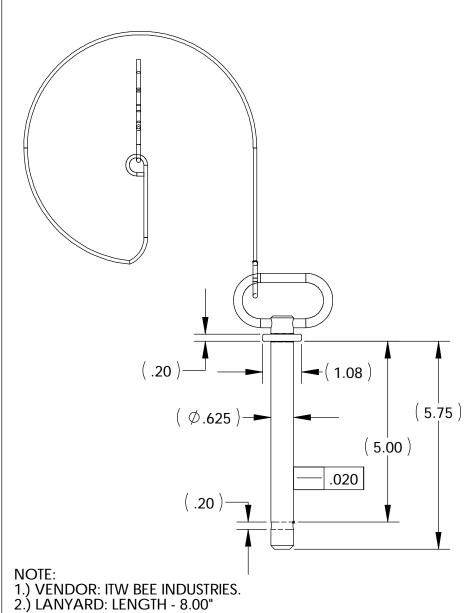

FINISH - GALVANIZED

|     | В            | 15161             | DLC           | 07-01-10 | ADDED BRIDGE PIN & LANYARD |
|-----|--------------|-------------------|---------------|----------|----------------------------|
|     | Α            | 14926             | JRN           | 08-11-09 | DRAWING CREATED            |
| - 1 | OWG.<br>REV. | ECR/NDR<br>NUMBER | REVISED<br>BY | DATE     | DESCRIPTION                |

ALL DIMENSIONS ARE IN INCHES UNLESS OTHERWISE STATED TOLERANCES EXCEPT AS NOTED DECIMALS:

±0.100 ±0.060 ±0.030 ±0.010 X. XXX. XXXX. ANGLES:

±1° ALL FORMED ANGLES EQUAL 90° UNLESS NOTED OTHERWISE

( ) INDICATES REFERENCE

| HE INFORMATION IN THIS DRAWING IS THE SOLE<br>'ROPERTY OF KARAVAN TRALERS, INC. ANY<br>LEPRODUCTION IN PART OR WHOLE WITHOUT<br>HE WRITTEN PERMISSION OF KARAVAN TRALERS,<br>NC. IS PROHIBITED | KARAVAN<br>TRAILERS           |
|------------------------------------------------------------------------------------------------------------------------------------------------------------------------------------------------|-------------------------------|
| NPPROVED BY:                                                                                                                                                                                   | TRAILLRS                      |
|                                                                                                                                                                                                | TITLE:                        |
| DRAWN BY:<br>JOEL NEHRING                                                                                                                                                                      | HITCH PIN W/ BRIDGE PIN       |
| )ΔTF·                                                                                                                                                                                          | $\Lambda\Lambda\Lambda T'I$ . |

|MATL: **PURCHASED** 08-11-09 FINISH: SHEET: 1 OF 1 N/A

DWG. #: SCALE: 207-00022-B N/A