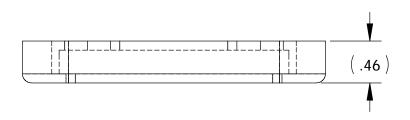

## ALL DIMENSIONS ARE IN INCHES UNLESS OTHERWISE STATED TOLERANCES EXCEPT AS NOTED DECIMALS:

.X ±0.100 .XX ±0.060 .XXX ±0.030 .XXXX ±0.010 ANGLES:

±1°
ALL FORMED ANGLES
EQUAL 90° UNLESS
NOTED OTHERWISE

( ) INDICATES REFERENCE