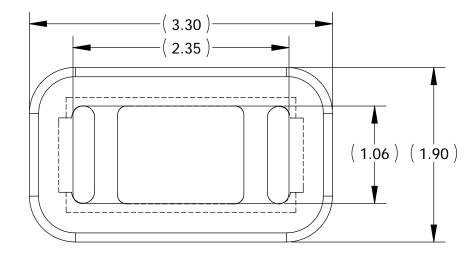

## ALL DIMENSIONS ARE IN INCHES UNLESS OTHERWISE STATED TOLERANCES EXCEPT AS NOTED DECIMALS:

.X ±0.100 .XX ±0.060 .XXX ±0.030 .XXXX ±0.010 ANGLES:

±1°
ALL FORMED ANGLES
EQUAL 90° UNLESS
NOTED OTHERWISE

( ) INDICATES REFERENCE