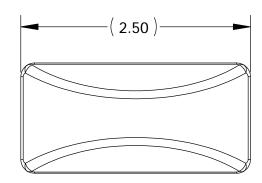

| ALL DIMENSIONS ARE IN INCHES UNLESS OTHERWISE STATED |
|------------------------------------------------------|
| TOLERANCES EXCEPT AS NOTED DECIMALS:                 |
| .X ±0.100                                            |

XXX. ±0.030 ±0.010 ANGLES:

ALL FORMED ANGLES EQUAL 90° UNLESS NOTED OTHERWISE

( ) INDICATES REFERENCE

| THE INFORMATION IN THIS DRAWING IS THE SOLE PROPERTY OF KARAVAN TRAILERS, INC. ANY REPRODUCTION IN PART OR WHOLE WITHOUT THE WRITTEN PERMISSION OF KARAVAN TRAILERS, INC. IS PROHIBITED APPROVED BY: | KARAVAN<br>TRAILERS               |
|------------------------------------------------------------------------------------------------------------------------------------------------------------------------------------------------------|-----------------------------------|
| DRAWN BY:                                                                                                                                                                                            | TITLE:<br>LIGHT, SNAP-LOCK        |
| DATE: 02-14-97                                                                                                                                                                                       | MAT'L: PURCHASED                  |
| <i>SHEET:</i> 1 OF 1                                                                                                                                                                                 | FINISH: N/A                       |
| SCALE: N/A                                                                                                                                                                                           | <i>DWG. #:</i> <b>205-00001-A</b> |