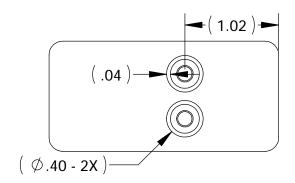

## NOTES:

- 1.) LIGHT COLOR: AMBER
- MEETS ALL U.S. FEDERAL LIGHTING REGULATIONS.
  MEETS SAE J759: P2, P3, PC\*, OR PC2\* LENS CODING. (\* PHOTOMETRICALLY CERTIFIED AT INSTALLATION ANGLE)

| A/2          | 14296             | DLC           | 01-29-08 | ADDED NOTES 2 & 3.          |
|--------------|-------------------|---------------|----------|-----------------------------|
| A/1          | 14127             | DLC           | 12-12-07 | ADDED WIRE POSTS TO DRAWING |
| DWG.<br>REV. | ECR/NDR<br>NUMBER | REVISED<br>BY | DATE     | DESCRIPTION                 |

| ALL DIMENSIONS ARE IN INCHES UNLESS OTHERWISE STATED |
|------------------------------------------------------|
| TOLERANCES EXCEPT AS NOTED DECIMALS:                 |
| .X ±0.100                                            |

XXX. ±0.030 ±0.010 ANGLES:

ALL FORMED ANGLES EQUAL 90° UNLESS NOTED OTHERWISE

( ) INDICATES REFERENCE

| THE INFORMATION IN THIS DRAWING IS THE SOLE PROPERTY OF KARAVAN TRAILERS, INC. ANY REPRODUCTION IN PART OR WHOLE WITHOUT THE WRITTEN PERMISSION OF KARAVAN TRAILERS, INC. IS PROHIBITED APPROVED BY: | KARAVAN<br>TRAILERS               |
|------------------------------------------------------------------------------------------------------------------------------------------------------------------------------------------------------|-----------------------------------|
| DRAWN BY:                                                                                                                                                                                            | TITLE:<br>LIGHT, SNAP-LOCK        |
| DATE: 02-14-97                                                                                                                                                                                       | MAT'L: PURCHASED                  |
| <i>SHEET:</i> 1 OF 1                                                                                                                                                                                 | FINISH: N/A                       |
| SCALE: N/A                                                                                                                                                                                           | <i>DWG. #:</i> <b>205-00001-A</b> |