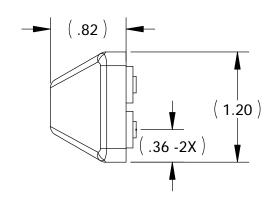

| ALL DIMENSIONS ARE IN INCHES UNLESS OTHERWISE STATED |
|------------------------------------------------------|
| TOLERANCES EXCEPT AS NOTED DECIMALS:                 |
| .X ±0.100                                            |

XXX. ±0.030 ±0.010 ANGLES:

ALL FORMED ANGLES EQUAL 90° UNLESS NOTED OTHERWISE

( ) INDICATES REFERENCE

| THE INFORMATION IN THIS DRAWING IS THE SOLE PROPERTY OF KARAVAN TRAILERS, INC. ANY REPRODUCTION IN PART OR WHOLE WITHOUT THE WRITTEN PERMISSION OF KARAVAN TRAILERS, INC. IS PROHIBITED APPROVED BY: | KARAVAN<br>TRAILERS               |
|------------------------------------------------------------------------------------------------------------------------------------------------------------------------------------------------------|-----------------------------------|
| DRAWN BY:                                                                                                                                                                                            | TITLE:<br>LIGHT, SNAP-LOCK        |
| DATE: 02-14-97                                                                                                                                                                                       | MAT'L: PURCHASED                  |
| <i>SHEET:</i> 1 OF 1                                                                                                                                                                                 | FINISH: N/A                       |
| SCALE: N/A                                                                                                                                                                                           | <i>DWG. #:</i> <b>205-00001-A</b> |