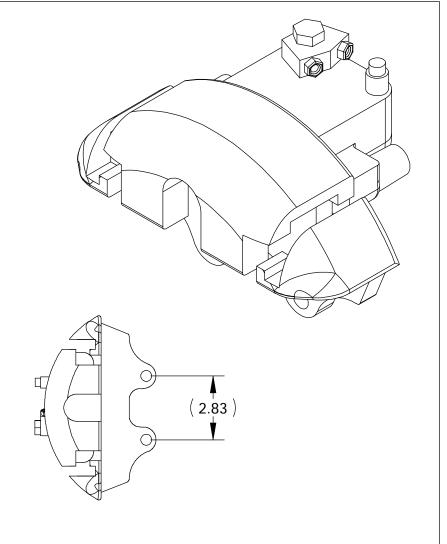

( ) INDICATES REFERENCE

| TITLE:       CALIPER R.H.         DRAWN BY:       MATTHEW J. HEINEN         DATE:       01/15/2008       MAT'L:       PURCHASED         SHEET:       1 OF 1       FINISH:       ZINC CLEAR         SCALE:       N/A       DWG. #:       203-00148 | ES<br>D | PROPERTY OF KARAVAN TRALIERS, INC. ANY REPRODUCTION IN PART OR WHOLE WITHOUT THE WRITEN PERMISSION OF KARAVAN TRAILERS, INC. IS PROHIBITED  APPROVED BY: |        | KARAVAN<br>TRAILERS |              |  |
|---------------------------------------------------------------------------------------------------------------------------------------------------------------------------------------------------------------------------------------------------|---------|----------------------------------------------------------------------------------------------------------------------------------------------------------|--------|---------------------|--------------|--|
| DATE: 01/15/2008 MAT'L: PURCHASED  SHEET: 1 OF 1 FINISH: ZINC CLEAR                                                                                                                                                                               |         | DRAWN BY:                                                                                                                                                |        | TITLE:              | CALIPER R.H. |  |
| TOF I ZINC CLEAR                                                                                                                                                                                                                                  |         |                                                                                                                                                          |        | MAT'L:              | PURCHASED    |  |
| SCALE: N/A DWG. #: 203-00148                                                                                                                                                                                                                      |         | SHEET:                                                                                                                                                   | 1 OF 1 | FINISH:             | ZINC CLEAR   |  |
|                                                                                                                                                                                                                                                   |         | SCALE:                                                                                                                                                   | N/A    | DWG. #:             | 203-00148    |  |