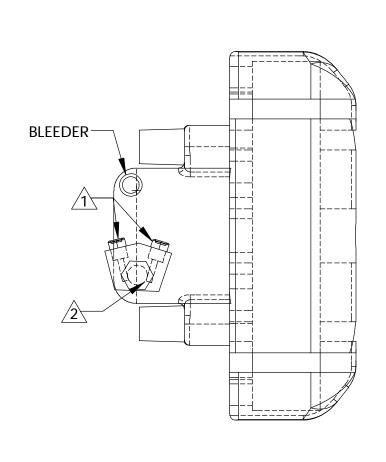

## NOTE:

1 BOTH INLETS TO BE PLUGGED.

FASTENER ON BANJO FITTING MUST BE LOOSE ALLOWING THE BANJO FITTING TO ROTATE.

3.) CALIPER TO COME WITH BRAKE PADS.

| Α            | 14452             | MJH           | 01-15-07 | NEW PART DRAWING CREATED. |
|--------------|-------------------|---------------|----------|---------------------------|
| DWG.<br>REV. | ECR/NDR<br>NUMBER | REVISED<br>BY | DATE     | DESCRIPTION               |