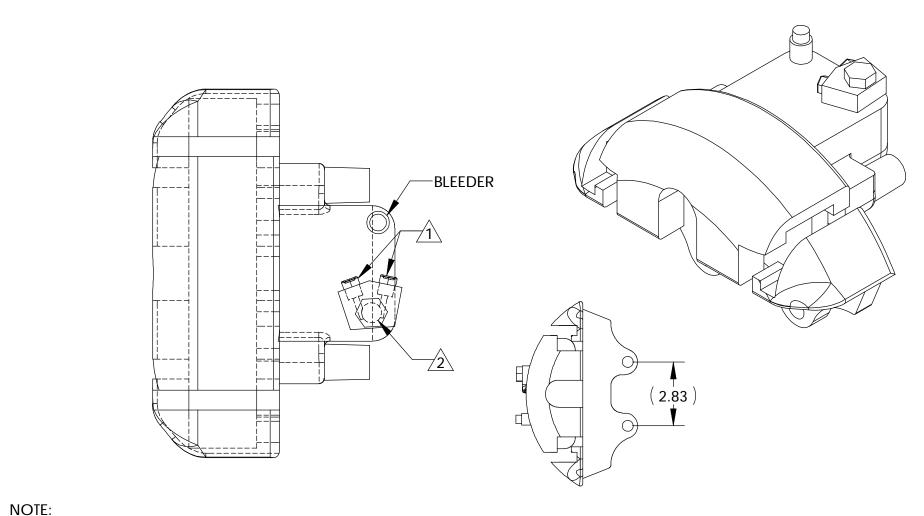

1 BOTH INLETS TO BE PLUGGED.

FASTENER ON BANJO FITTING MUST BE LOOSE ALLOWING THE BANJO FITTING TO ROTATE.

3.) CALIPER TO COME WITH BRAKE PADS.

| Α           | 14452               | MJH           | 01-15-07 | NEW PART DRAWING CREATED. |
|-------------|---------------------|---------------|----------|---------------------------|
| DWG<br>REV. | . ECR/NDR<br>NUMBER | REVISED<br>BY | DATE     | DESCRIPTION               |