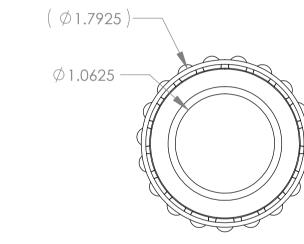

|                   | OTES:             |               |          |                                   | ALL DIMENSIONS ARE IN INCHES<br>UNLESS OTHERWISE STATED<br>TOLERANCES EXCEPT AS NOTED<br>DECIMALS:                                           | PROPERTY OF KARAVAN IKAILEKS, INC. ANY<br>REPRODUCTION IN PART OR WHOLE WITHOUT<br>THE WRITTEN PERMISSION OF KARAVAN TRAILERS,<br>INC. IS PROHIBITED<br><b>APPROVED BY:</b> |          | TRAILERS                         |           |
|-------------------|-------------------|---------------|----------|-----------------------------------|----------------------------------------------------------------------------------------------------------------------------------------------|-----------------------------------------------------------------------------------------------------------------------------------------------------------------------------|----------|----------------------------------|-----------|
| 1.) PART#: L44649 |                   |               |          |                                   | $\begin{array}{ccc} & & \pm 0.100 \\ & & \times & \pm 0.060 \\ & & \times \times & \pm 0.030 \\ & & & \times \times & \pm 0.010 \end{array}$ | DRAWN BY:<br>TKA                                                                                                                                                            |          | TITLE:<br>BEARING, CONE, 1.0625" |           |
| A/1               | 13361             | TMM           | 12-20-05 | TITLE WAS TAPERED ROLLER BEARING. | ANGLES:<br>±1°<br>ALL FORMED ANGLES                                                                                                          | DATE:                                                                                                                                                                       | 07-05-96 | MATL:                            | PURCHASED |
| А                 |                   | TKA           | 07-05-96 | DRAWING CREATED                   | EQUAL 90° UNLESS<br>NOTED OTHERWISE                                                                                                          | SHEET:                                                                                                                                                                      | 1 OF 1   | FINISH:                          | N/A       |
| DWG.<br>REV.      | ECR/NDR<br>NUMBER | REVISED<br>BY | DATE     | DESCRIPTION                       | () INDICATES REFERENCE                                                                                                                       | SCALE:                                                                                                                                                                      | N/A      | DWG. #:                          | 202-00002 |