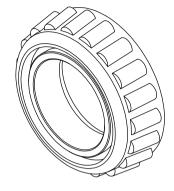

|                   | OTES:             |               |          |                                   | ALL DIMENSIONS ARE IN INCHES<br>UNLESS OTHERWISE STATED<br>TOLERANCES EXCEPT AS NOTED<br>DECIMALS:                                           | PROPERTY OF KARAVAN IKAILEKS, INC. ANY<br>REPRODUCTION IN PART OR WHOLE WITHOUT<br>THE WRITTEN PERMISSION OF KARAVAN TRAILERS,<br>INC. IS PROHIBITED<br><b>APPROVED BY:</b> |          | TRAILERS                         |           |
|-------------------|-------------------|---------------|----------|-----------------------------------|----------------------------------------------------------------------------------------------------------------------------------------------|-----------------------------------------------------------------------------------------------------------------------------------------------------------------------------|----------|----------------------------------|-----------|
| 1.) PART#: L44649 |                   |               |          |                                   | $\begin{array}{ccc} & & \pm 0.100 \\ & & \times & \pm 0.060 \\ & & \times \times & \pm 0.030 \\ & & & \times \times & \pm 0.010 \end{array}$ | DRAWN BY:<br>TKA                                                                                                                                                            |          | TITLE:<br>BEARING, CONE, 1.0625" |           |
| A/1               | 13361             | TMM           | 12-20-05 | TITLE WAS TAPERED ROLLER BEARING. | ANGLES:<br>±1°<br>ALL FORMED ANGLES                                                                                                          | DATE:                                                                                                                                                                       | 07-05-96 | MATL:                            | PURCHASED |
| А                 |                   | TKA           | 07-05-96 | DRAWING CREATED                   | EQUAL 90° UNLESS<br>NOTED OTHERWISE                                                                                                          | SHEET:                                                                                                                                                                      | 1 OF 1   | FINISH:                          | N/A       |
| DWG.<br>REV.      | ECR/NDR<br>NUMBER | REVISED<br>BY | DATE     | DESCRIPTION                       | () INDICATES REFERENCE                                                                                                                       | SCALE:                                                                                                                                                                      | N/A      | DWG. #:                          | 202-00002 |