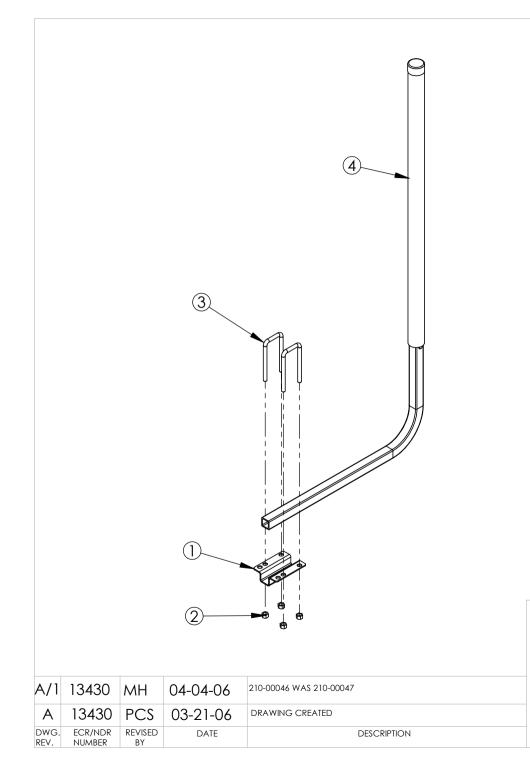

| ITEM NO. | PART NO.  | DESCRIPTION                     | QTY. |
|----------|-----------|---------------------------------|------|
| 1        | 100-02554 | GUIDE ON BRACKET                | 2    |
| 2        | 210-00046 | .438"-14 NYLOCK HEX NUT         | 8    |
| 3        | 210-00068 | .438"-14 X 2.25" X 5.31" U-BOLT | 4    |
| 4        | 310-01989 | GUIDE ON                        | 2    |