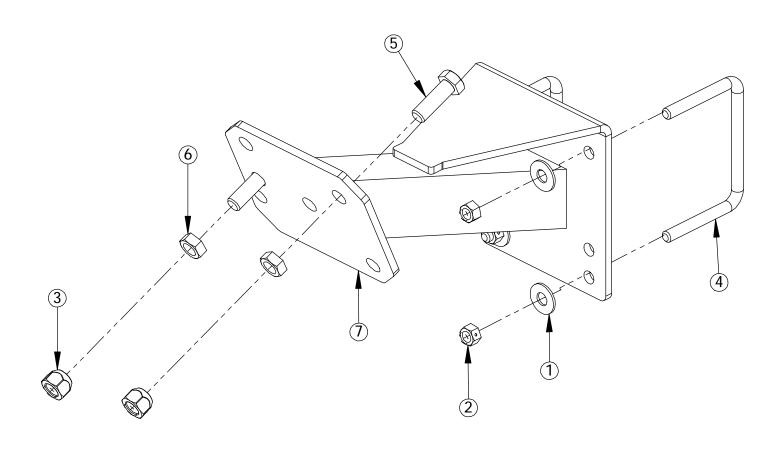

| ITEM NO. | PART NUMBER | DESCRIPTION                     | QTY. |
|----------|-------------|---------------------------------|------|
| 1        | 210-00025   | .375" FLAT WASHER               | 4    |
| 2        | 210-00076   | .375"-16 CENTERLOCK HEX NUT     | 4    |
| 3        | 210-00137   | .50"-20 X .813" LUG NUT         | 2    |
| 4        | 210-00231   | .375"-16 X 3.00" X 4.06" U-BOLT | 2    |
| 5        | 210-00338   | .50"-20 X 1.50" HX HD BOLT      | 2    |
| 6        | 210-00339   | .50"-20 JAM TOP LOCK NUT        | 2    |
| 7        | 300-01476   | SPARE TIRE CARRIER              | 1    |
|          |             |                                 |      |